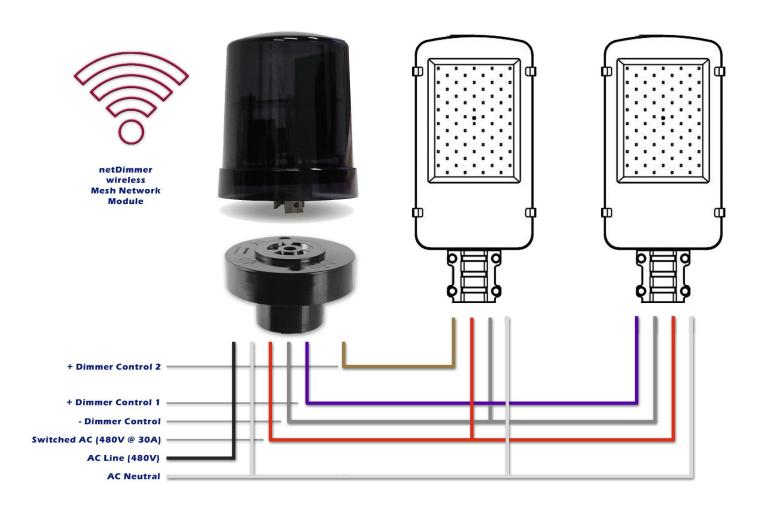

### netDimmer - NEMA 7 dimming control module



**Light sensing transparent cover** 

Photocell Sensor

Microprocessor controller

Mesh wireless transciever (4000')

30 AMP Relay @ 250VAC SPST

Sealed AC Power supply @ 480 VAC

IP66 rated seal for outdoor use

ANSI 136.41 Base (NEMA 7 standard)

Sensor input contacts Motion sensor, current sensor
LED Driver Output Voltage controlled 0-10VDC

#### netDimmer NEMA7 Dimmer Module



# **Switched AC Mode (photocell optional)**



# 0-10VDC Dimmer Only Mode (non AC switched)



## Switched AC Line with 0-10VDC Dimmer Mode



# **Dual Dimmer Driver Mode (16 fixture)**



# **Switched Dimmer with Amp Monitor Mode**



## **OCC Motion Sensor Mode**



## **Microwave Motion Sensor Mode**