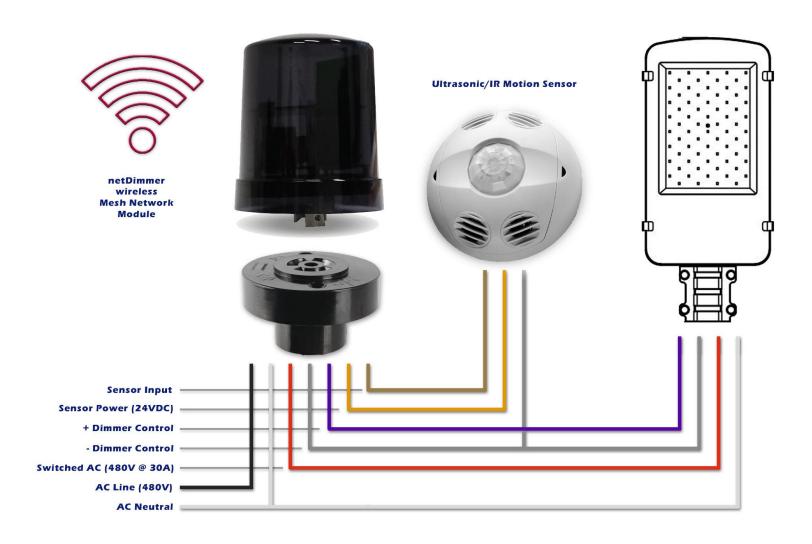

### netDimmer - NEMA 7 dimming control module



**Light sensing transparent cover** 

Photocell Sensor

Microprocessor controller

Mesh wireless transciever (4000')

30 AMP Relay @ 250VAC SPST

Sealed AC Power supply @ 480 VAC

IP66 rated seal for outdoor use

ANSI 136.41 Base (NEMA 7 standard)

Sensor input contacts Motion sensor, current sensor
LED Driver Output Voltage controlled 0-10VDC

#### netDimmer NEMA7 Dimmer Module



# **Switched AC Mode (photocell optional)**



# 0-10VDC Dimmer Only Mode (non AC switched)



## Switched AC Line with 0-10VDC Dimmer Mode



# **Dual Dimmer Driver Mode (16 fixture)**



# **Switched Dimmer with Amp Monitor Mode**



## **OCC Motion Sensor Mode**



## **Microwave Motion Sensor Mode**