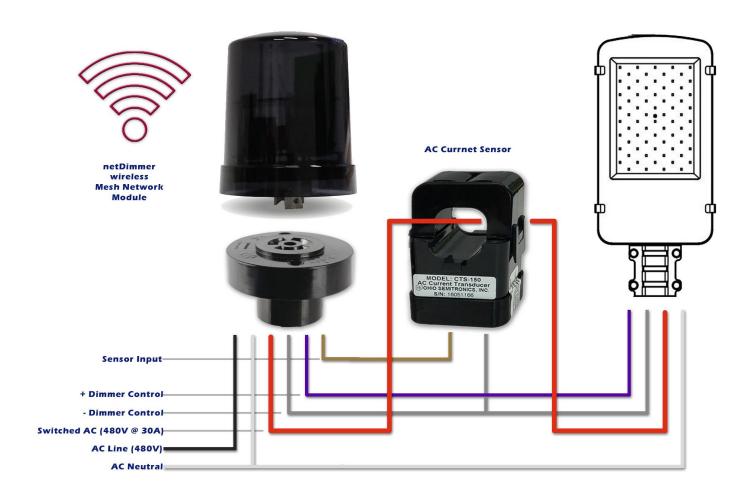

### netDimmer - NEMA 7 dimming control module



**Light sensing transparent cover** 

Photocell Sensor

Microprocessor controller

Mesh wireless transciever (4000')

30 AMP Relay @ 250VAC SPST

Sealed AC Power supply @ 480 VAC

IP66 rated seal for outdoor use

ANSI 136.41 Base (NEMA 7 standard)

Sensor input contacts Motion sensor, current sensor
LED Driver Output Voltage controlled 0-10VDC

#### netDimmer NEMA7 Dimmer Module



# **Switched AC Mode (photocell optional)**



# 0-10VDC Dimmer Only Mode (non AC switched)



## Switched AC Line with 0-10VDC Dimmer Mode



# **Dual Dimmer Driver Mode (16 fixture)**



# **Switched Dimmer with Amp Monitor Mode**



## **OCC Motion Sensor Mode**



## **Microwave Motion Sensor Mode**