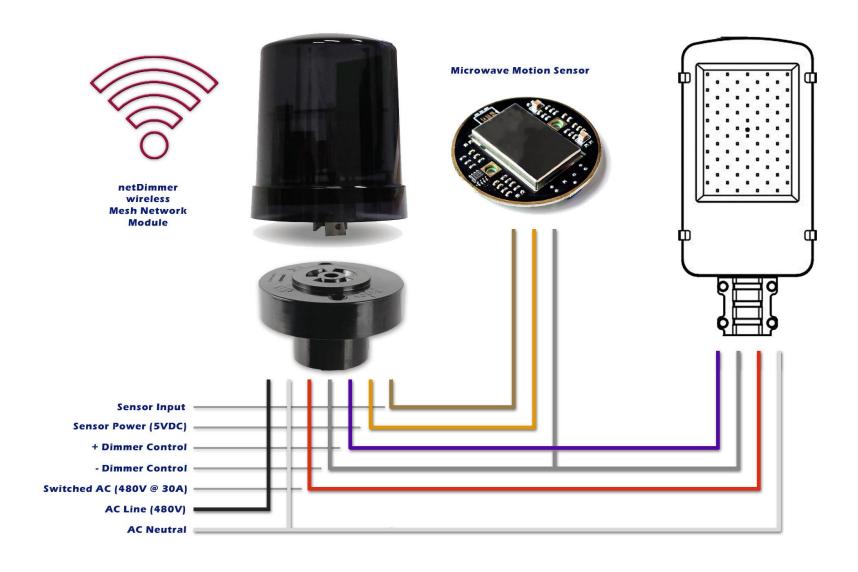

### netDimmer - NEMA 7 dimming control module



**Light sensing transparent cover** 

Photocell Sensor

Microprocessor controller

Mesh wireless transciever (4000')

30 AMP Relay @ 250VAC SPST

Sealed AC Power supply @ 480 VAC

IP66 rated seal for outdoor use

ANSI 136.41 Base (NEMA 7 standard)

Sensor input contacts Motion sensor, current sensor
LED Driver Output Voltage controlled 0-10VDC

#### netDimmer NEMA7 Dimmer Module



# **Switched AC Mode (photocell optional)**



# 0-10VDC Dimmer Only Mode (non AC switched)



## Switched AC Line with 0-10VDC Dimmer Mode



# **Dual Dimmer Driver Mode (16 fixture)**



# **Switched Dimmer with Amp Monitor Mode**



## **OCC Motion Sensor Mode**



## **Microwave Motion Sensor Mode**