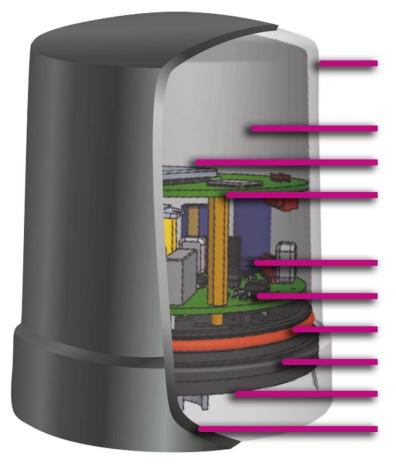

### netDimmer - NEMA 7 dimming control module

**Light sensing transparent cover** 

Photocell Sensor

Microprocessor controller

Mesh wireless transciever (4000')

30 AMP Relay @ 250VAC SPST

Sealed AC Power supply @ 480 VAC

IP66 rated seal for outdoor use

ANSI 136.41 Base (NEMA 7 standard)

Sensor input contacts Motion sensor, current sensor
LED Driver Output Voltage controlled 0-10VDC