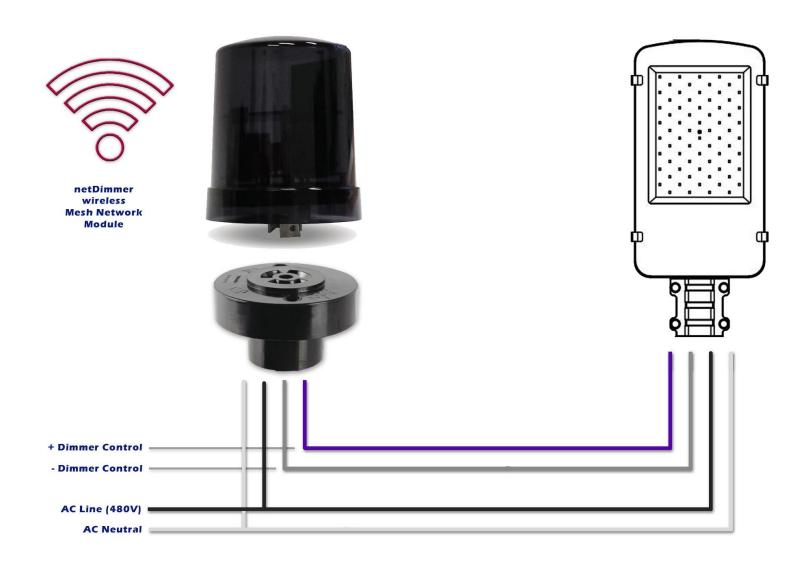

### netDimmer - NEMA 7 dimming control module



**Light sensing transparent cover** 

Photocell Sensor

Microprocessor controller

Mesh wireless transciever (4000')

30 AMP Relay @ 250VAC SPST

Sealed AC Power supply @ 480 VAC

IP66 rated seal for outdoor use

ANSI 136.41 Base (NEMA 7 standard)

Sensor input contacts Motion sensor, current sensor
LED Driver Output Voltage controlled 0-10VDC

#### netDimmer NEMA7 Dimmer Module



# **Switched AC Mode (photocell optional)**



# 0-10VDC Dimmer Only Mode (non AC switched)



## Switched AC Line with 0-10VDC Dimmer Mode



# **Dual Dimmer Driver Mode (16 fixture)**



# **Switched Dimmer with Amp Monitor Mode**



## **OCC Motion Sensor Mode**



## **Microwave Motion Sensor Mode**