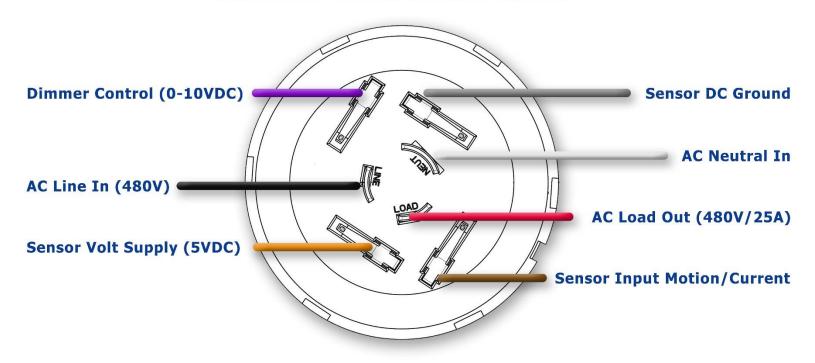

### netDimmer - NEMA 7 dimming control module



**Light sensing transparent cover** 

Photocell Sensor

Microprocessor controller

Mesh wireless transciever (4000')

30 AMP Relay @ 250VAC SPST

Sealed AC Power supply @ 480 VAC

IP66 rated seal for outdoor use

ANSI 136.41 Base (NEMA 7 standard)

Sensor input contacts Motion sensor, current sensor
LED Driver Output Voltage controlled 0-10VDC

#### netDimmer NEMA7 Dimmer Module



# **Switched AC Mode (photocell optional)**



# 0-10VDC Dimmer Only Mode (non AC switched)



## Switched AC Line with 0-10VDC Dimmer Mode



# **Dual Dimmer Driver Mode (16 fixture)**



# **Switched Dimmer with Amp Monitor Mode**



## **OCC Motion Sensor Mode**



## **Microwave Motion Sensor Mode**