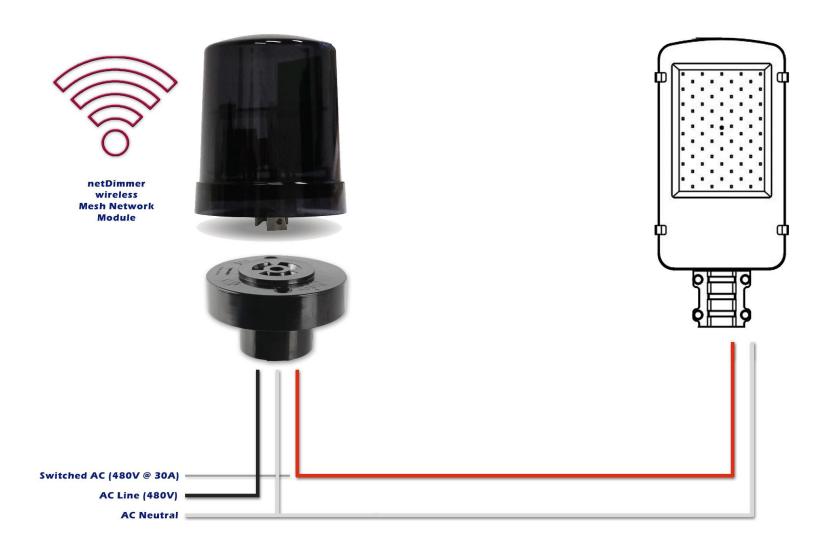

### netDimmer - NEMA 7 dimming control module



**Light sensing transparent cover** 

Photocell Sensor

Microprocessor controller

Mesh wireless transciever (4000')

30 AMP Relay @ 250VAC SPST

Sealed AC Power supply @ 480 VAC

IP66 rated seal for outdoor use

ANSI 136.41 Base (NEMA 7 standard)

Sensor input contacts Motion sensor, current sensor
LED Driver Output Voltage controlled 0-10VDC

#### netDimmer NEMA7 Dimmer Module



# **Switched AC Mode (photocell optional)**



# 0-10VDC Dimmer Only Mode (non AC switched)



## Switched AC Line with 0-10VDC Dimmer Mode



# **Dual Dimmer Driver Mode (16 fixture)**



# **Switched Dimmer with Amp Monitor Mode**



## **OCC Motion Sensor Mode**



## **Microwave Motion Sensor Mode**