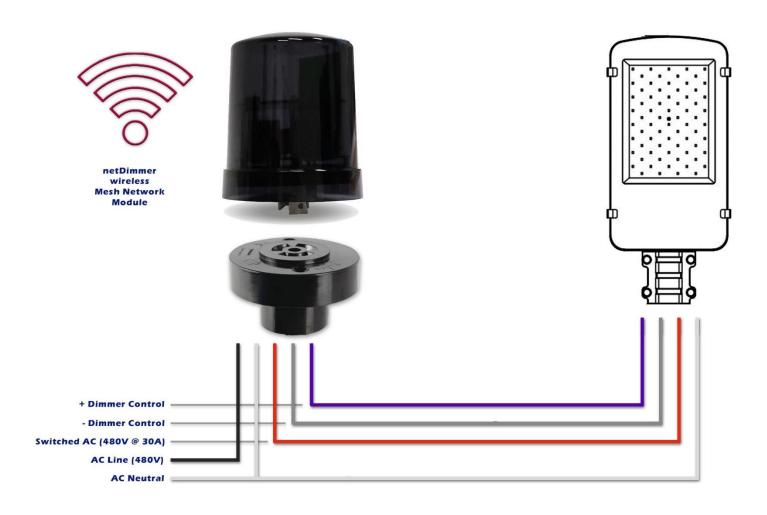

### netDimmer - NEMA 7 dimming control module



**Light sensing transparent cover** 

Photocell Sensor

Microprocessor controller

Mesh wireless transciever (4000')

30 AMP Relay @ 250VAC SPST

Sealed AC Power supply @ 480 VAC

IP66 rated seal for outdoor use

ANSI 136.41 Base (NEMA 7 standard)

Sensor input contacts Motion sensor, current sensor
LED Driver Output Voltage controlled 0-10VDC

#### netDimmer NEMA7 Dimmer Module



# **Switched AC Mode (photocell optional)**



# 0-10VDC Dimmer Only Mode (non AC switched)



## Switched AC Line with 0-10VDC Dimmer Mode



# **Dual Dimmer Driver Mode (16 fixture)**



# **Switched Dimmer with Amp Monitor Mode**



## **OCC Motion Sensor Mode**



## **Microwave Motion Sensor Mode**